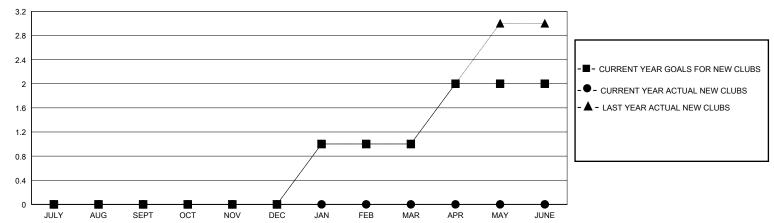

#### GOALS AND ACTUAL NEW CLUBS CUMULATIVE

## GMT: LOCATION UNITED KINGDOM GMT CA

| Clubs                 |               |           |               | Members               |                        |                         |                                                    |  |  |
|-----------------------|---------------|-----------|---------------|-----------------------|------------------------|-------------------------|----------------------------------------------------|--|--|
| RESULTS FOR 2023-2024 |               |           |               | RESULTS FOR 2023-2024 |                        |                         |                                                    |  |  |
| QUARTER               | NEW CLUB GOAL | NEW CLUBS | DROPPED CLUBS | QUARTER MEMB          | SER GROWTH NET<br>GOAL | MEMBER GROWTH<br>ACTUAL | DROPPED<br>MEMBERS ACTUAL<br>(including transfers) |  |  |
| JULY/AUG/SEPT         | 0             | 0         | 0             | JULY/AUG/SEPT         | 20                     | 36                      | 27                                                 |  |  |
| OCT/NOV/DEC           | 0             | 0         | 0             | OCT/NOV/DEC           | 25                     | 23                      | 37                                                 |  |  |
| JAN/FEB/MAR           | 1             | 0         | 0             | JAN/FEB/MAR           | 30                     | 22                      | 16                                                 |  |  |
| APR/MAY/JUNE          | 1             | 0         | 0             | APR/MAY/JUNE          | 35                     | 11                      | 25                                                 |  |  |