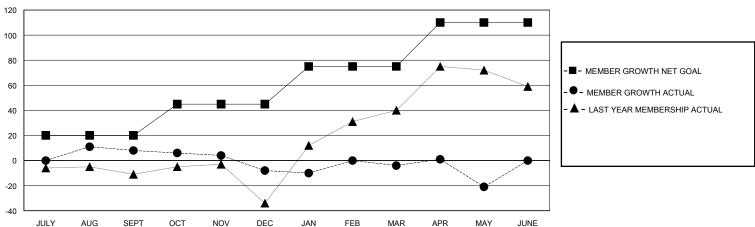

### GOALS AND ACTUAL MEMBERS CUMULATIVE

| DROPPED CLUBS: 0 |     | 32 CLUBS OF 65 ADDED 1 OR MORE | GENDER DISTRIBUTION        |               |     |
|------------------|-----|--------------------------------|----------------------------|---------------|-----|
|                  |     | NEW MEMBERS                    | MALE                       | 887 (70.51%)  |     |
|                  |     | 1                              | FEMALE                     | 371 (29.49%)  |     |
| DROPPED MEMBERS  |     |                                |                            |               |     |
| DECEASED         | 15  | CLICK HERE FOR CUMULATIVE      | TOTAL FAMILY UNIT MEMBERS  |               | 141 |
| CLUB CANCELLED 0 |     | MEMBERSHIP DATA                | FAMILY MEMBERS PAYING HALF |               | 74  |
| OTHER            | 90  |                                | DUES                       | S PAYING HALF | 7 1 |
| TOTAL            | 105 |                                |                            |               |     |

## GMT: LOCATION UNITED KINGDOM GMT CA

| Clubs                 |               |           |               | Members               |                        |                         |                                                    |  |  |
|-----------------------|---------------|-----------|---------------|-----------------------|------------------------|-------------------------|----------------------------------------------------|--|--|
| RESULTS FOR 2023-2024 |               |           |               | RESULTS FOR 2023-2024 |                        |                         |                                                    |  |  |
| QUARTER               | NEW CLUB GOAL | NEW CLUBS | DROPPED CLUBS | QUARTER MEMB          | SER GROWTH NET<br>GOAL | MEMBER GROWTH<br>ACTUAL | DROPPED<br>MEMBERS ACTUAL<br>(including transfers) |  |  |
| JULY/AUG/SEPT         | 0             | 0         | 0             | JULY/AUG/SEPT         | 20                     | 36                      | 27                                                 |  |  |
| OCT/NOV/DEC           | 0             | 0         | 0             | OCT/NOV/DEC           | 25                     | 23                      | 37                                                 |  |  |
| JAN/FEB/MAR           | 1             | 0         | 0             | JAN/FEB/MAR           | 30                     | 22                      | 16                                                 |  |  |
| APR/MAY/JUNE          | 1             | 0         | 0             | APR/MAY/JUNE          | 35                     | 11                      | 25                                                 |  |  |